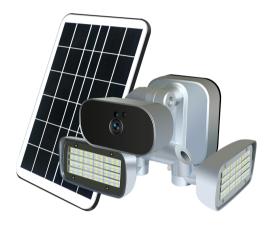

## MP-BC2

## Low Power Consumption Solar Wifi Battery Camera (Colorful Night Vision)

- · 6.8W Solar power panel anti-wear and scratch resistant;
- · Powered by 4PCS 3000mA (total 12000mA) lithium battery;
- · Pure battery standby time more than 180 days;
- · Support Wi-Fi 802.11 b/g/n;
- · Support echo cancellation function;
- · Mircowave Radar Human Temperature Detection 10m, alarm push, remote awake;
- · 160pcs LED white light, colorful day and night vision;
- · Working enabled by microwave radar human motion detection;
- · Support recording when network is not available suddenly, radar alarm info sent, can check the recording after network is on.
- · Two-way audio, with auto cancellation;
- · 1 TF(Micro SD)Storage interface,max128GB,recording video 320H;
- · Support dual-stream simultaneously monitoring;
- · Support CMS, P2P
- · IP66