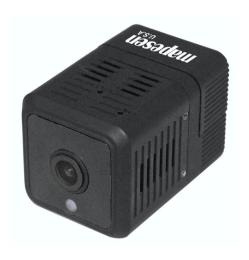

## MP-BC5-6H

## MINI Portable WIFI Battery Camera

| Model NO                    | MP-BC5-6H                                             |
|-----------------------------|-------------------------------------------------------|
| Image sensor                | 1080P                                                 |
| Minimum illumination        | 0 Lux                                                 |
| Day and night mode          | Double Filter Automatic switching                     |
| Lens                        | 2.8MM million HD lens                                 |
| Viewing angle               | 120°                                                  |
| IR Distance                 | 10 Meters                                             |
| Connection Network Protocol | HTTP, FTP, TCP/IP, UDP, SMTP, DHCP, PPPOE, DDNS, UPnP |
| Wireless rate               | 150Mbps (Max)                                         |
| Wireless connection AP      | Support                                               |
| Wireless network            | 2.4GHzIEEE 802.11b/g/n                                |
| Video Compression Format    | H.264                                                 |
| Video frame rate            | 25fps,15fps                                           |
| Audio                       | Support, built-in mic,G.711                           |
| Motion detection            | Support                                               |
| Alarm                       | Support motion detection alarm push to phone APP      |
| UPnP                        | Support                                               |
| P2P                         | Support                                               |

## Smart Home Series | MP-BC5-6H

| 61 5 1                           | 6 110 60 11 11 11 11                                           |
|----------------------------------|----------------------------------------------------------------|
| Storage Features                 | Support Micro SD card storage, Max 64G, up to 7 days recording |
| Infrared lamp                    | Invisible 4 infrared LEDS                                      |
| Battery                          | 1300MA                                                         |
| Power                            | DC 5V/1A                                                       |
| Working time                     | 6 Hours                                                        |
| Bracket                          | 360°totating bracket                                           |
| Working environment(humidity)    | 20% to 85% (non-condensing)                                    |
| Working environment(temperature) | -10 ° C ~ 60 ° C                                               |