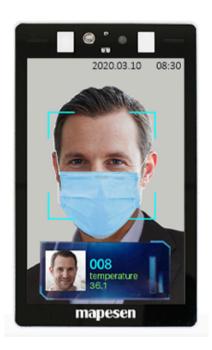

## MP-F501AI-8L

Al Face Recognition Access Control Body Temperature Measurement Thermal Scanner

## FEATURES

- 8 Inch HD LCD Display Screen.
- Non-contact High-accurate Body Temperature Measurement 35°C-42°C,±0.3°C).
- Mask Wearing Detection.
- Face Recognition,50000pcs Face Database Available,10000pcs Records.
- Local Alarm Output if Abnormal Temperature Detected.
- Voice Broadcast.
- Access Control, Compatible with All Kinds of Access Control System.
- Attendance.
- Third-party Platform Docking.
- Can Record Identification Information and Temperature Information for Future Search.