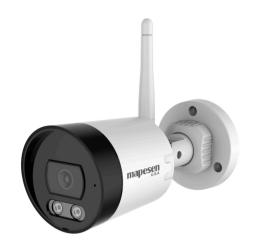

## MP-L2I4I206-WTA2

## Smart Wifi Standalone Outdoor SD I TF Card Bullet Camera

| HD WIFI 128G SD Card Smart H.28 | 4+ detection Alarm Push voice intercom DNR DWDR Remote              |
|---------------------------------|---------------------------------------------------------------------|
| Model Number                    | MP-L2I4I206-WTA2                                                    |
| Camera                          |                                                                     |
| Image Sensor                    | 1/2.9" color CMOS                                                   |
| Min. Illumination               | Color: 0.05Lux @F1.2, B/W: 0.01Lux with IR on                       |
| Lens                            | 3.6mm                                                               |
| Shutter Time                    | Auto                                                                |
| IR Distance                     | 30-35m                                                              |
| IR Board                        | 2pcs IR array LEDs                                                  |
| White Balance                   | Auto                                                                |
| AGC                             | Auto                                                                |
| WDR                             | Digital WDR                                                         |
| DNR                             | 2D DNR                                                              |
| BLC                             | Auto                                                                |
| HLC                             | Auto                                                                |
| Video                           |                                                                     |
| Max. Image Resolution           | 1080P(1920x1080)                                                    |
| Frame Rate                      | Main code stream: 1080P@12.5fps(50HZ),15fps(60HZ)                   |
|                                 | Auxiliary stream:640x352                                            |
| Video Compression               | Support H.264 Main Profile & H.264 Baseline                         |
| Video Bit Rate                  | 32Kbps-6144Kbps support self-adjustable as needed, default 1024Kbps |