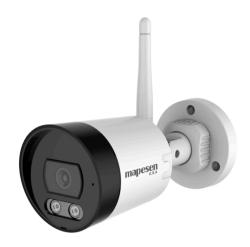

## MP-L2I5I501-WTA2

## Smart Wifi Standalone Outdoor SD I TF Card Bullet Camera

| HD                | Wi Fi                 | 128G SD Card | H.265              | Tracking                                                                             | detection      | Alerm Push | voice intercom | 3DDNR | DWDR | Remote |  |  |
|-------------------|-----------------------|--------------|--------------------|--------------------------------------------------------------------------------------|----------------|------------|----------------|-------|------|--------|--|--|
| Model N           | lumber                |              |                    | MP-L2I5I                                                                             | 501-WTA        | <b>\</b> 2 |                |       |      |        |  |  |
| Camera            |                       |              |                    |                                                                                      |                |            |                |       |      |        |  |  |
| Image Sensor      |                       |              |                    | 1/2.7" color CMOS                                                                    |                |            |                |       |      |        |  |  |
| Min. Illumination |                       |              |                    | Color: 0.01Lux @F1.2, B/W: 0.005Lux with IR on                                       |                |            |                |       |      |        |  |  |
| Lens              |                       |              |                    | 3.6mm                                                                                |                |            |                |       |      |        |  |  |
| Shutter Time      |                       |              |                    | Auto                                                                                 |                |            |                |       |      |        |  |  |
| IR Distance       |                       |              | 30-35m             |                                                                                      |                |            |                |       |      |        |  |  |
| IR Board          |                       |              | 2pcs IR array LEDs |                                                                                      |                |            |                |       |      |        |  |  |
| White Balance     |                       |              | Auto               |                                                                                      |                |            |                |       |      |        |  |  |
| AGC               | AGC                   |              |                    |                                                                                      | Auto           |            |                |       |      |        |  |  |
| WDR               |                       |              |                    | Digital WDR                                                                          |                |            |                |       |      |        |  |  |
| DNR               |                       |              |                    | 2D/3D DNR                                                                            |                |            |                |       |      |        |  |  |
| BLC               |                       |              |                    | Auto                                                                                 |                |            |                |       |      |        |  |  |
| HLC               | HLC                   |              |                    | Auto                                                                                 |                |            |                |       |      |        |  |  |
| Video             |                       |              |                    |                                                                                      |                |            |                |       |      |        |  |  |
| Max. Ima          | Max. Image Resolution |              |                    |                                                                                      | 5MP(2560x1920) |            |                |       |      |        |  |  |
| Frame Rate        |                       |              |                    | Main code stream: 5MP/4MP@12.5fps(50HZ),15fps(60HZ) Auxiliary stream:800x600/640x352 |                |            |                |       |      |        |  |  |
|                   |                       |              |                    | •                                                                                    |                |            |                |       |      |        |  |  |
| Video Compression |                       |              |                    | Support H265,H.264 Main Profile & H.264 Baseline                                     |                |            |                |       |      |        |  |  |
| Video Bit Rate    |                       |              |                    | 32Kbps-6144Kbps support self-adjustable as needed, default 2048Kbps                  |                |            |                |       |      |        |  |  |